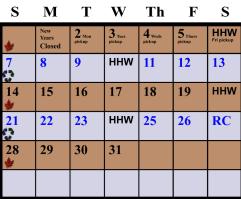

#### October 2017 M T W Th F

S

| *       |    |    |     |    |    |     |
|---------|----|----|-----|----|----|-----|
| 1       | 2  | 3  | HHW | 5  | 6  | RC  |
| 8<br>*  | 9  | 10 | 11  | 12 | 13 | HHW |
| 15      | 16 | 17 | ннพ | 19 | 20 | 21  |
| 22<br>* | 23 | 24 | 25  | 26 | 27 | HHW |
| 29      | 30 | 31 |     |    |    |     |

#### November 2017 S Т W Th M F S HHW 2 3 RC \$€ 5 ннพ 7 8 9 10 6 12 €3 19 13 14 HHW 16 17 18 Closed 20 21 22 24 ннพ <mark>26</mark> 30 27 28 HHW

| December 2017 |                    |        |                    |        |                       |        |
|---------------|--------------------|--------|--------------------|--------|-----------------------|--------|
| S             | Μ                  | Т      | $\mathbf{W}$       | Th     | F                     | S      |
| ç.            |                    |        |                    |        | 1                     | RC     |
| 3             | 4                  | 5      | 6                  | 7      | 8                     | ннพ    |
| 10            | 11                 | 12     | HHW                | 14     | 15                    | 16     |
| 17            | 18                 | 19     | 20                 | 21     | 22                    | ннพ    |
| 24            | Closed<br>Chrismas | 26 Mon | Tues pickup<br>HHW | 28 Wed | 29<br>Thurs<br>pickup | 30 Fri |
| 31            |                    |        |                    |        |                       |        |

### **Calendar Guide**

- HHW = Hazardous Waste Facility, 9 1 p.m.
  - $\mathbf{RC} = \mathbf{Reuse} \ \mathbf{Center}, \ 9 1 \ \mathbf{p.m.}$
  - = Recycling Week (Blue Cart)
    - 🖕 = Yard Waste Week (Brown Cart)

### **Holiday Schedule**

When your pick up day falls on or after an observed Holiday during a WEEKDAY NOT A WEEKEND (New Years Day, Thanksgiving, 4th of July or Christmas), your carts will be picked up the following day. This does not apply when holidays fall on a weekend, as there is no service during the weekend for residential customers. Service will resume to normal the next week.